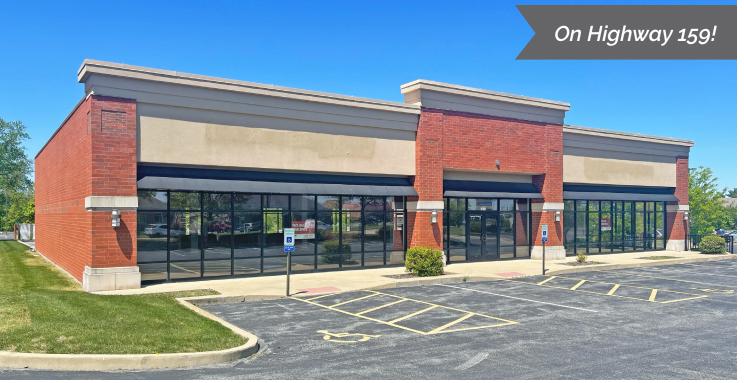

## FOR LEASE

Cottonwood Square | 3901 Highway 159 | Glen Carbon, Illinois 62034 1,500 - 4,500 SF | Call for Details, Triple Nets: \$7.55/SF (2023 Estimate)

## **PROPERTY DETAILS**

Great visibility to Troy Road

Free-standing building

Full access

Can be divided

Highway 159 - 23,000 VPD

Patrick Willett 314.785.7631 pwillett@paceproperties.com

**Connor Wiemann** 314.785.7627 cwiemann@paceproperties.com